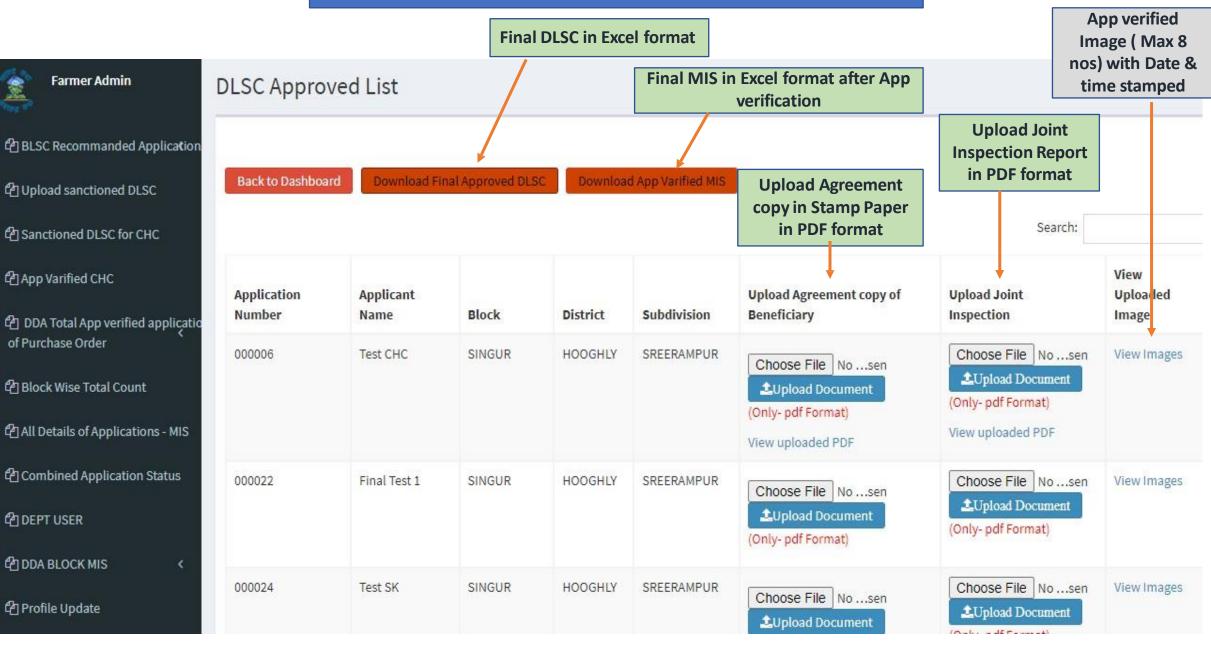

#### C. DOA Part

- Self Registration, approved by hierarchy. Login 2-way Authentication (Password & OTP)
- Approved DLSC list view for Everyone ( Updated time to time)
- Subsidy allocation by Subdivision
- Release Sanctioned letter for purchase. Location enabled App verification of delivery confirmation
- Upload system generated Annexure X, Applicant concern paper
- Auto approved subsidy generated MIS for DOA as well as Bank for release subsidy
- District level monitoring