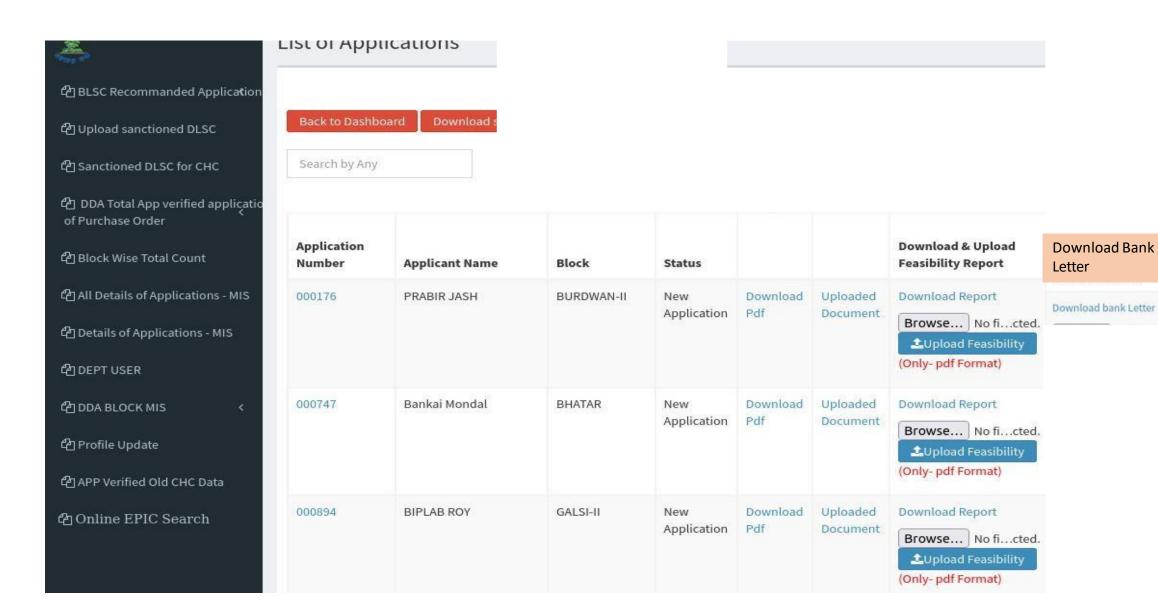

| 3437             | 662             | 615                        | 365                    | 267                           | 266                            | 26160018                |
| UTTAR DINAJPUR     | 6035                    | 4801             | 4798            | 2024                       | 1059                   | 34                            | 34                             | 50054607.5              |
| Total              | 84113                   | 68834            | 53728           | 22859                      | 10657                  | 4427                          | 3683                           | 510181972.1             |

#### **District Admin Home Page For CHC**



#### Home Page for District (CHC) (District End) 1st Level View

#### New Incorporation in 2021-22 Year



#### Auto generated pre filed Feasibility report

#### ANNEXURE XIV

#### PROFORMA OF FEASIBILITY REPORT OF CUSTOM HIRING CENTRE (NEW/EXISTING)

#### **DURING 2021-22**

1.a)Application No: 000006 b)Block: SINGUR c)Subdivision: SREERAMPUR

2. a)Name of Applicant: Test CHC

b)Contact No: 4500987654 c)Occupation:

d)Address: Test Angus, CHAMPADANY (MUNICIPALITY), SINGUR, HOOGHLY, 712987

e) New CHC / Strengthening of existing CHC (If new strike out sl. no. 10):

3.Details information of machineries of the proposed CHC

| Sl.No | Name of Machinery | Number | Price (Rs) as per<br>application | Remarks: Like selection as per G.O. |
|-------|-------------------|--------|----------------------------------|-------------------------------------|
|-------|-------------------|--------|-------------