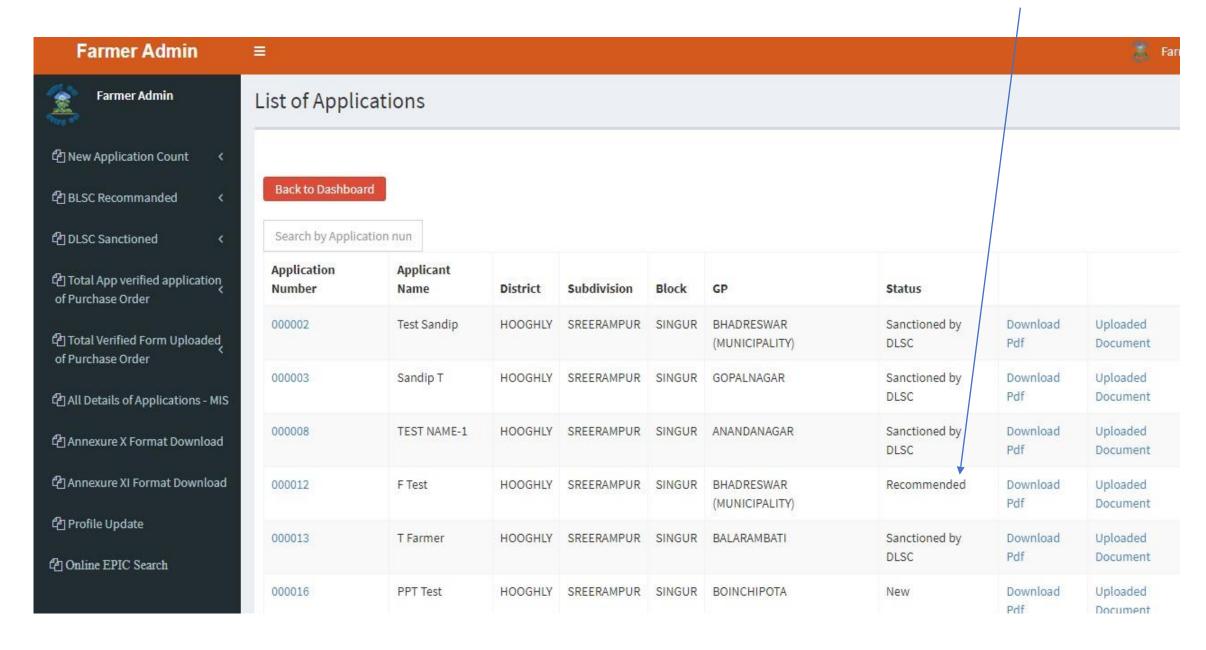

#### C. DOA Part

- Self Registration, approved by hierarchy. Login 2-way Authentication (Password & OTP)
- Approved DLSC list view for Everyone ( Updated time to time)
- Subsidy allocation by Subdivision
- Release Sanctioned letter for purchase. Location enabled App verification of delivery confirmation
- Upload system generated Annexure X, Applicant concern paper
- Auto approved subsidy generated MIS for DOA as well as Bank for release subsidy
- District level monitoring