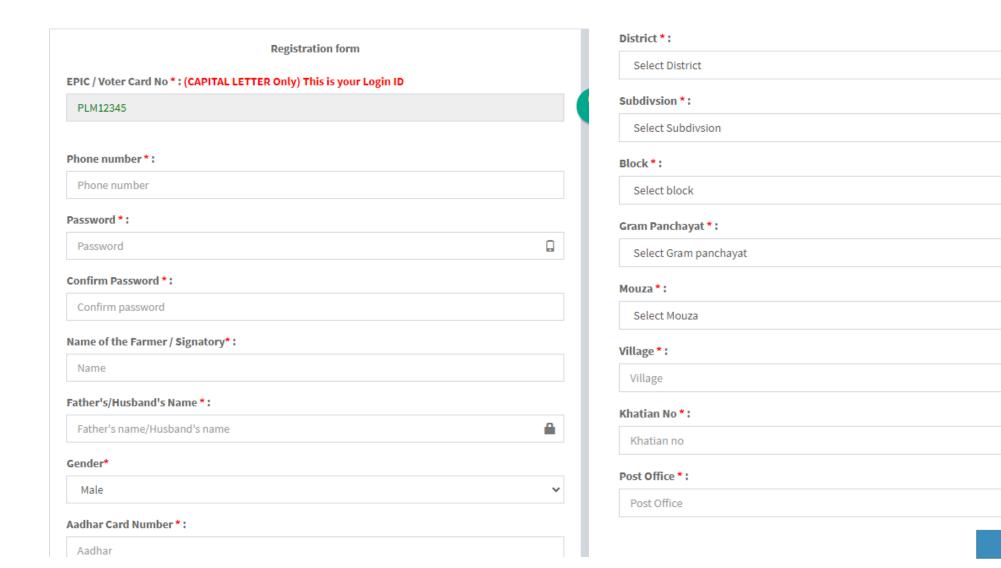

#### **B. Applicant Part**

- Self registration with unique EPIC ID. Each applicant is eligible for apply under a single scheme only
- Subsidy assistance holder applicant is not entitled for next year apply of that scheme. (Freezing period for FSSM is 4 yrs & for OTASFI is 4 yrs)
- Can track application stagewise under portal