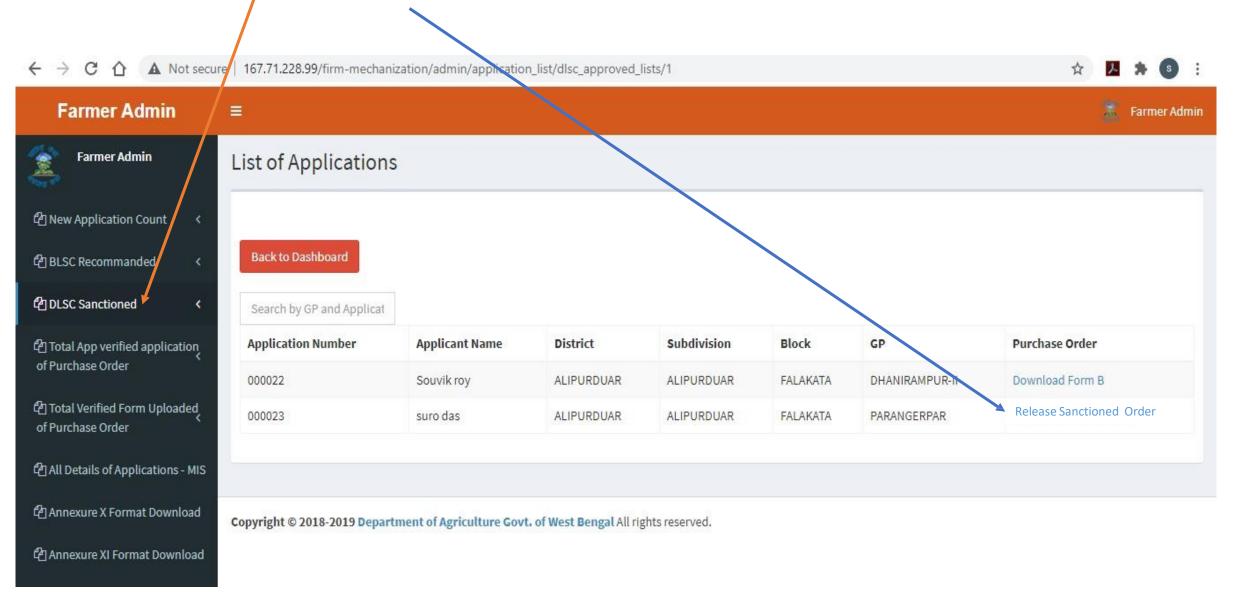

#### C. DOA Part

- Self Registration, approved by hierarchy. Login 2-way Authentication (Password & OTP)
- Approved DLSC list view for Everyone ( Updated time to time)
- Subsidy allocation by Subdivision
- Release Sanctioned letter for purchase. Location enabled App verification of delivery confirmation
- Upload system generated Annexure X, Applicant concern paper
- Auto approved subsidy generated MIS for DOA as well as Bank for release subsidy
- District level monitoring