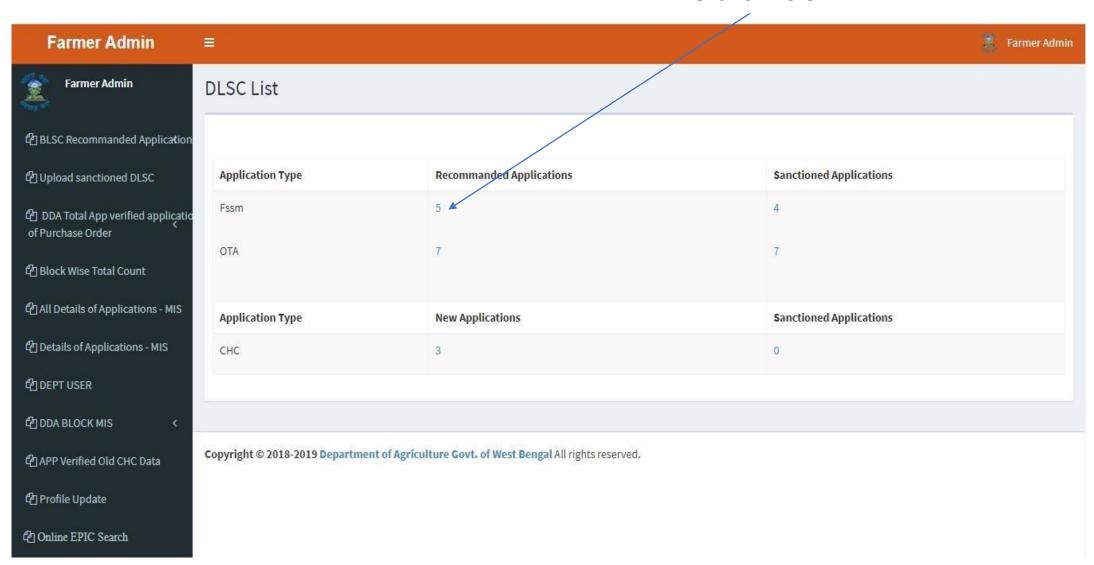

0016                                                                 | PPT Test    | HOOGHLY | SREERAMPUR | SINGUR | BOINCHIPOTA                  | New                | Download<br>Pdf | Uploaded<br>Document    |

#### BLSC Recommendation/ Not Recommendation (Block user)

After clicking the Application number this page will open.

Block admin must select either 'recommended or not-recommended'

Recommended Application sent to DLSC for Sanctioned



## After recommendation by Block Admin User, Status will be shown as "Recommended by BLSC"



# **Department Part:**

## **USER TYPE 2 – Asst. DA (Admin), Sub-Division**



# **Department Part:**

# **USER TYPE 3 – DDA (Admin), District**



## **District User Dashboard. (DDA ADMIN)**

**View all Recommended Applications** 

#### Click on here



## After Sanctioned of BLSC Applications







#### Farmer Admin

**但** BLSC Recommanded Application

🖒 Upload sanctioned DLSC

♠ Sanctioned DLSC for CHC

**₾** App Varified CHC

DDA Total App verified application

🔁 Block Wise Total Count

All Details of Applications - MIS

🖆 Combined Application Status

₫ DEPT USER

**DLSC Approved List** 

Click here to download in .xlsx format

Back to Dashboard

Download sanctioned DLSC

| Application Number | Applicant Name | District | Subdivision | Block  | GP                        | Status   |
|--------------------|----------------|----------|-------------|--------|---------------------------|----------|
| 000002             | Test Sandip    | HOOGHLY  | SREERAMPUR  | SINGUR | BHADRESWAR (MUNICIPALITY) | Sanction |
| 000003             | Sandi