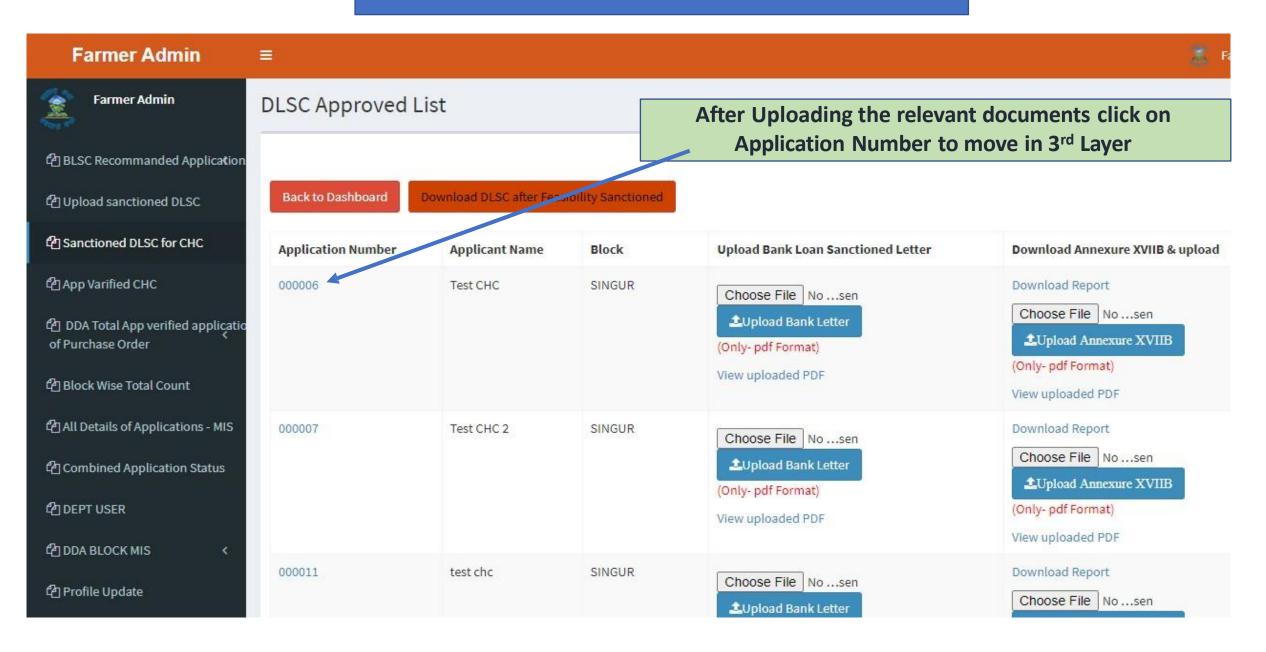

>in Rs. | Beneficiary<br>Contribution<br>in Rs<br>minimum<br>@25% of<br>TFO | Bank<br>Loan<br>up to<br>@35%<br>of TFO | Govt.<br>Subsidy<br>@40%<br>of TFO |  |
|        |                   | Test CHC                                                                                                      |           |             |                                             |                                                                   |                                         |                                    |  |

According to the Government Order referred above ,you are requested to issue loan sanction letter as per

000006

SINGUR 4500987654 1600000

560000 640000

400000

#### Click on Application Number on Homepage



#### 2<sup>nd</sup> level layer for CHC under District Admin



#### Annexure XVIIB

#### Sanction Order for CHC

Government of West Bengal

Department of Agriculture

| MemoNo: | Dated: |
|---------|--------|
|         |        |

To

The Beneficiary: Final Test 1

Address: ABCD, BASUBATI, SINGUR, HOOGHLY, 741852

Your application having serial no **000022** forsetting up of Custom Hiring Centre (CHC) has been sanctioned by the DLSC with following details under the scheme **Credit Linked Subsidy Scheme** for Rural Entrepreneurs to set up of Custom Hiring Centre (CHC) of Farm Machineryduring 2021-22

| Sl No. | Description                          | Amount /Period |
|--------|--------------------------------------|----------------|
| 1      | TFO(Rs.)                             | 855000         |
| 2      | Subsidy Amount (Rs.)                 | 342