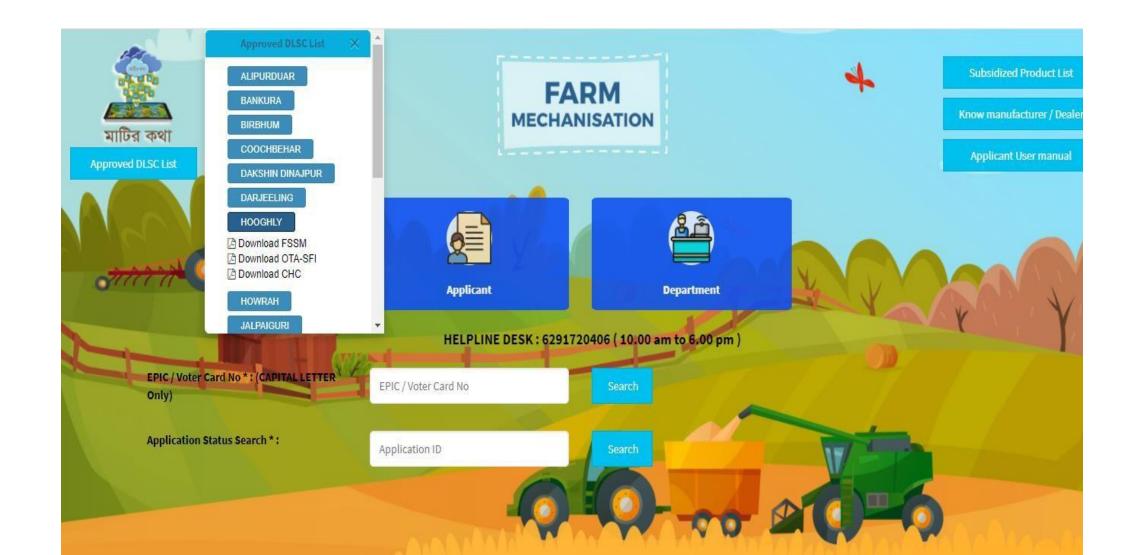

#### C. DOA Part

- Self Registration, approved by hierarchy. Login 2-way Authentication (Password & OTP)
- Approved DLSC list view for Everyone ( Updated time to time)
- Subsidy allocation by Subdivision
- Release Sanctioned letter for purchase. Location enabled App verification of delivery confirmation
- Upload system generated Annexure X, Applicant concern paper
- Auto approved subsidy generated MIS for DOA as well as Bank for release subsidy
- District level monitoring