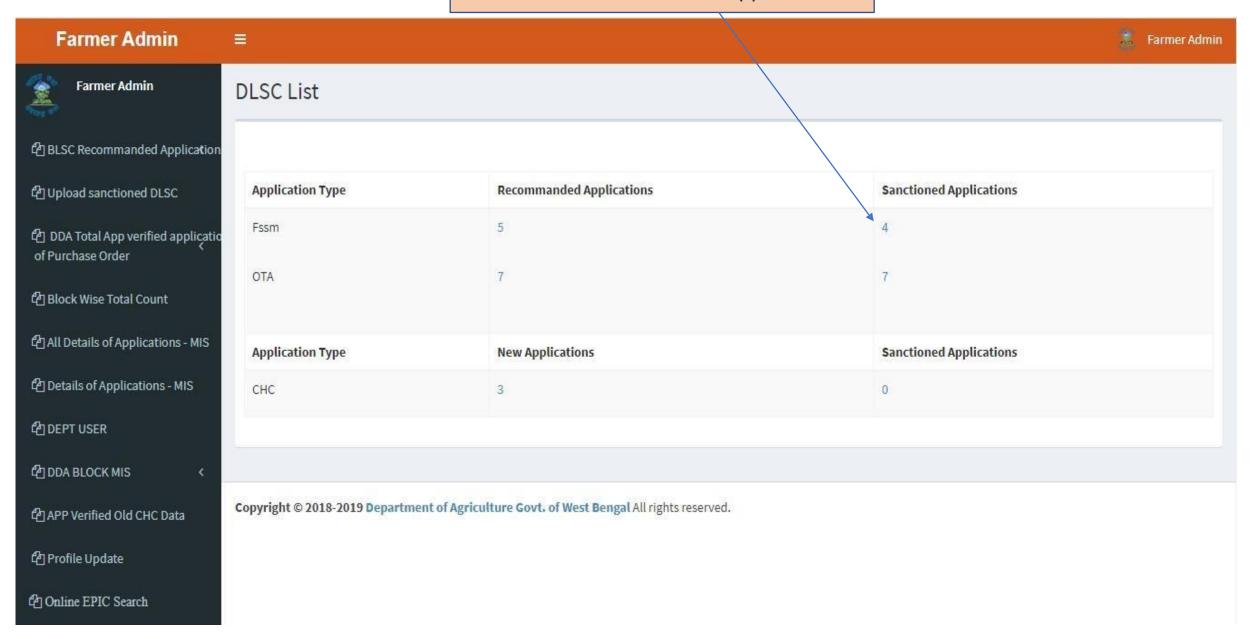

| PPT Test    | HOOGHLY | SREERAMPUR | SINGUR | BOINCHIPOTA                  | New                | Download<br>Pdf | Uploaded<br>Document    |

#### BLSC Recommendation/ Not Recommendation (Block user)

After clicking the Application number this page will open.

Block admin must select either 'recommended or not-recommended'

Recommended Application sent to DLSC for Sanctioned



## After recommendation by Block Admin User, Status will be shown as "Recommended by BLSC"



# **Department Part:**

## **USER TYPE 2 – Asst. DA (Admin), Sub-Division**



# **Department Part:**

# **USER TYPE 3 – DDA (Admin), District**



## **District User Dashboard. (DDA ADMIN)**

**View all Recommended Applications** 

#### Click on here



## After Sanctioned of BLSC Applications







#### Farmer Admin

**但** BLSC Recommanded Application

🖒 Upload sanctioned DLSC

♠ Sanctioned DLSC for CHC

**₾** App Varified CHC

DDA Total App verified application

🔁 Block Wise Total Count

All Details of Applications - MIS

🖆 Combined Application Status

₫ DEPT USER

**DLSC Approved List** 

Click here to download in .xlsx format

Back to Dashboard

Download sanctioned DLSC

| Application Number | Applicant Name | District | Subdivision | Block  | GP                        | Status   |
|--------------------|----------------|----------|-------------|--------|---------------------------|----------|
| 000002             | Test Sandip    | HOOGHLY  | SREERAMPUR  | SINGUR | BHADRESWAR (MUNICIPALITY) | Sanction |
| 000003             | Sandip T       | HOOGHLY  | SREERAMPUR  | SINGUR