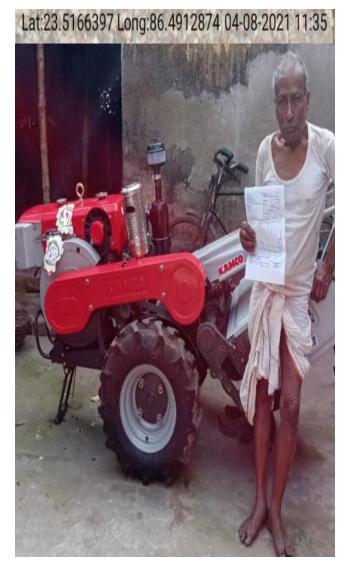

#### C. DOA Part

- Self Registration, approved by hierarchy. Login 2-way Authentication (Password & OTP)
- Approved DLSC list view for Everyone ( Updated time to time)
- Subsidy allocation by Subdivision
- Release Sanctioned letter for purchase. Location enabled App verification of delivery confirmation
- Upload system generated Annexure X, Applicant concern paper
- Auto approved subsidy generated MIS for DOA as well as Bank for release subsidy
- District level monitoring