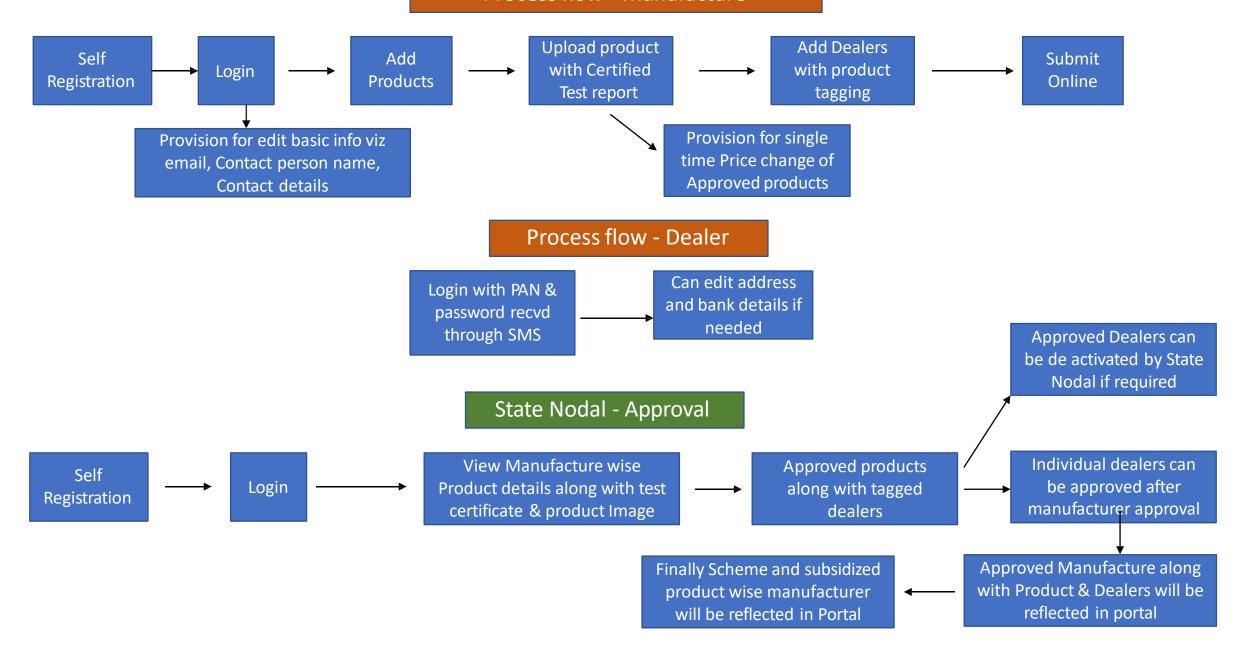

#### MANUFACTURER PROCESS FLOW

Manufacturer read process flow in notification

Registered manufacturer can edit
Approved product price once a year
after DOA approval

- (1) Self registration & online application
- (2) Add their product along with registered dealer
- (3) Already Registered Manufacturer can edit Mobile Number, Contact Person Name, Email or Address
- (4) Approved product Price can be editable once in a year

Approved Manufacture Data Stored in Cloud server & Linked with Applicant database

DOA officials verify the input data, Test Certificate of products

(b) Individual Dealers can be approved separately

Data stored in Cloud Server

#### Process flow - Manufacture