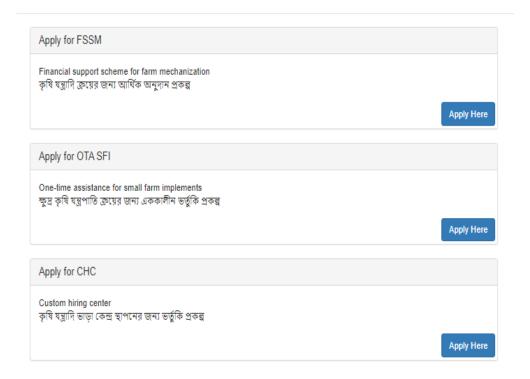

# Schemes Applicable under Subsidy Management

- 1. **FSSM** FINANCIAL SUPPORT SCHEME FOR FARM MECHANIZATION
- **2. OTASFI** ONE TIME ASSISTANCE TO SMALL AND MARGINAL FARMER FOR PURCHASE OF SMALL FARM IMPLIMENTS.
- 3. CHC CUSTOM HIRING CENTRE