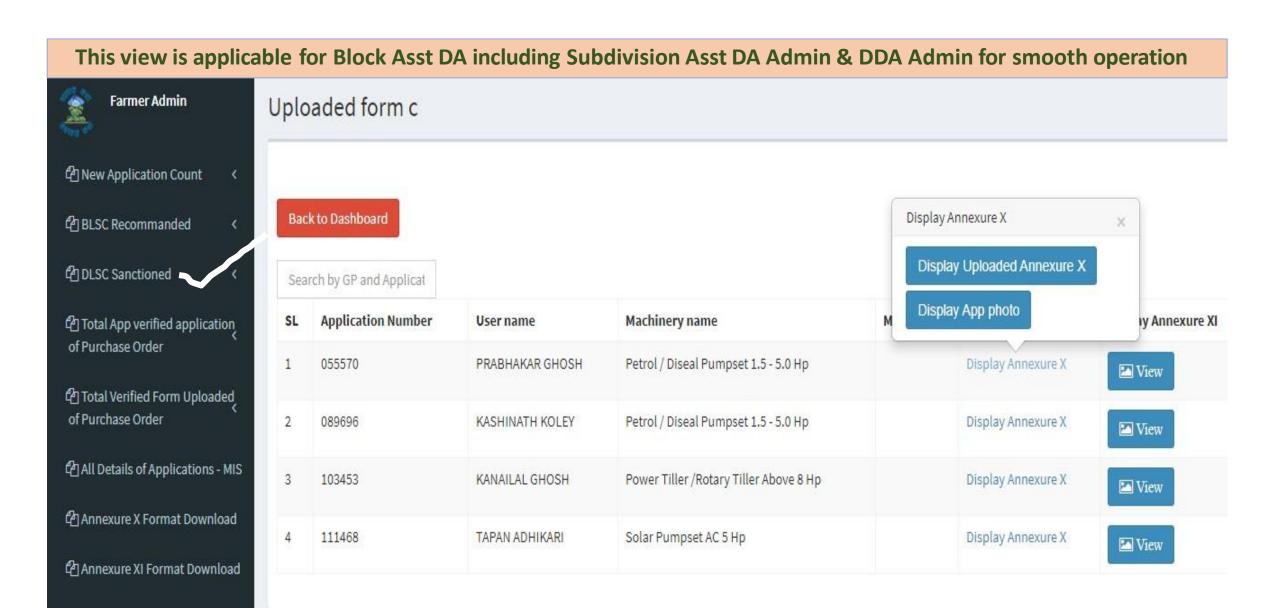

#### C. DOA Part

- Self Registration, approved by hierarchy. Login 2-way Authentication (Password & OTP)
- Approved DLSC list view for Everyone ( Updated time to time)
- Subsidy allocation by Subdivision
- Release Sanctioned letter for purchase. Location enabled App verification of delivery confirmation
- Upload system generated Annexure X, Applicant concern paper
- Auto approved subsidy generated MIS for DOA as well as Bank for release subsidy
- District level monitoring