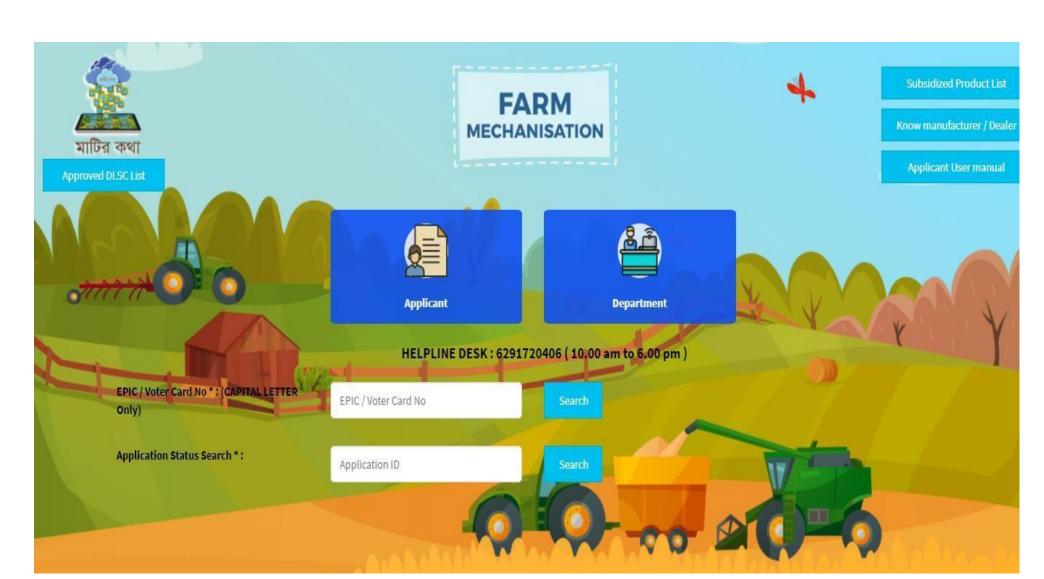

#### farmmech.matirkatha.net

#### **APPLICANT PROCESS FLOW**

Read Notification & user manual carefully.

Apply online with all relevant documents
Can select DOA approved Products along with
Manufacture

\*\* Approved subsidized Product/ manufacture / Comprehensive price will be shown under Scheme.

Can apply only "ONE" scheme.

Applicant who avail subsidy either OTA / FSSM will not be able to select those scheme for next 4 YRS

Application print out along with supportive relevant documents submitted to Block ADA / District DDA office if needed (Scheme Specific)