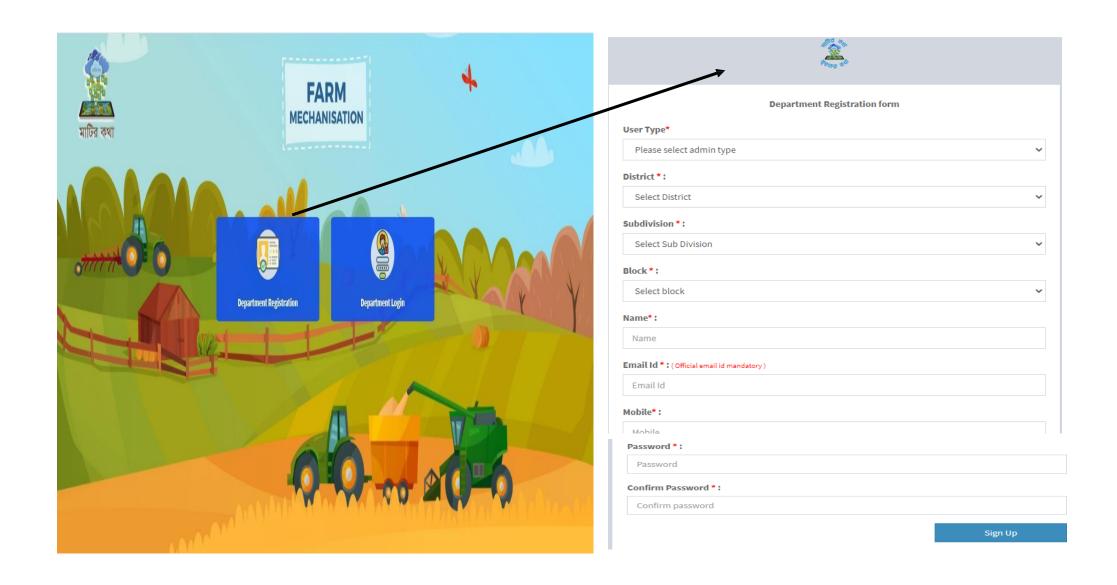

#### **B. Applicant Part**

- Self registration with unique EPIC ID. Each applicant is eligible for apply under a single scheme only
- Subsidy assistance holder applicant is not entitled for next year apply of that scheme. (Freezing period for FSSM is 4 yrs & for OTASFI is 4 yrs)
- Can track application stagewise under portal

#### C. DOA Part

- Self Registration, approved by hierarchy. Login 2-way Authentication (Password & OTP)
- Approved DLSC list view for Everyone ( Updated time to time)
- Subsidy allocation by Subdivision
- Release Sanctioned letter for purchase. Location enabled App verification of delivery confirmation
- Upload system generated Annexure X, Applicant concern paper
- Auto approved subsidy generated MIS for DOA as well as Bank for release subsidy
- District level monitoring