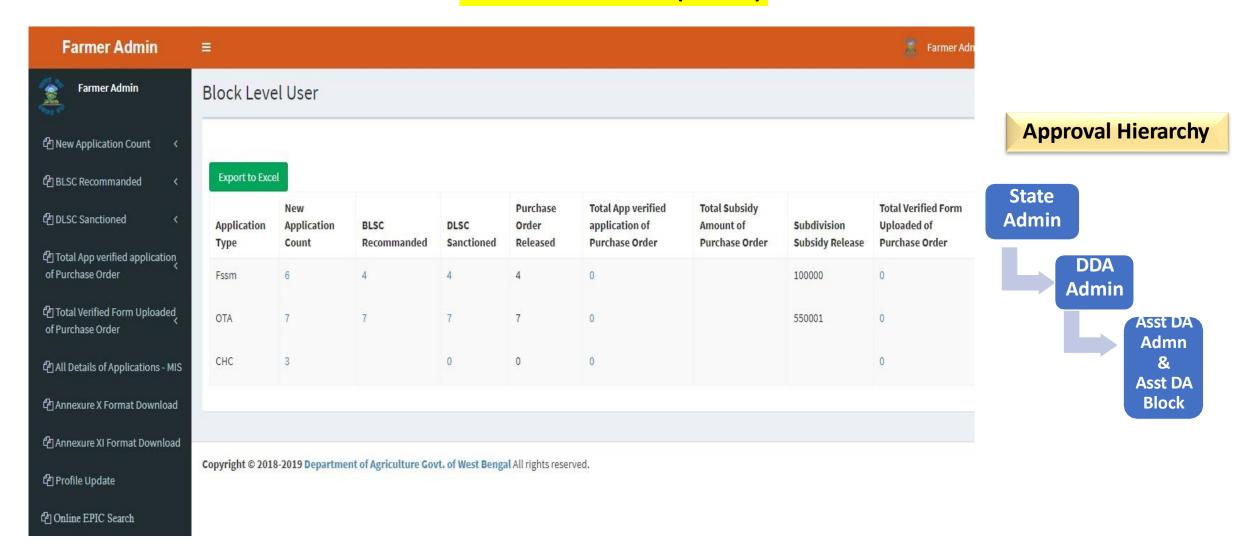

#### C. DOA Part

- Self Registration, approved by hierarchy. Login 2-way Authentication (Password & OTP)
- Approved DLSC list view for Everyone ( Updated time to time)
- Subsidy allocation by Subdivision
- Release Sanctioned letter for purchase. Location enabled App verification of delivery confirmation
- Upload system generated Annexure X, Applicant concern paper
- Auto approved subsidy generated MIS for DOA as well as Bank for release subsidy
- District level monitoring