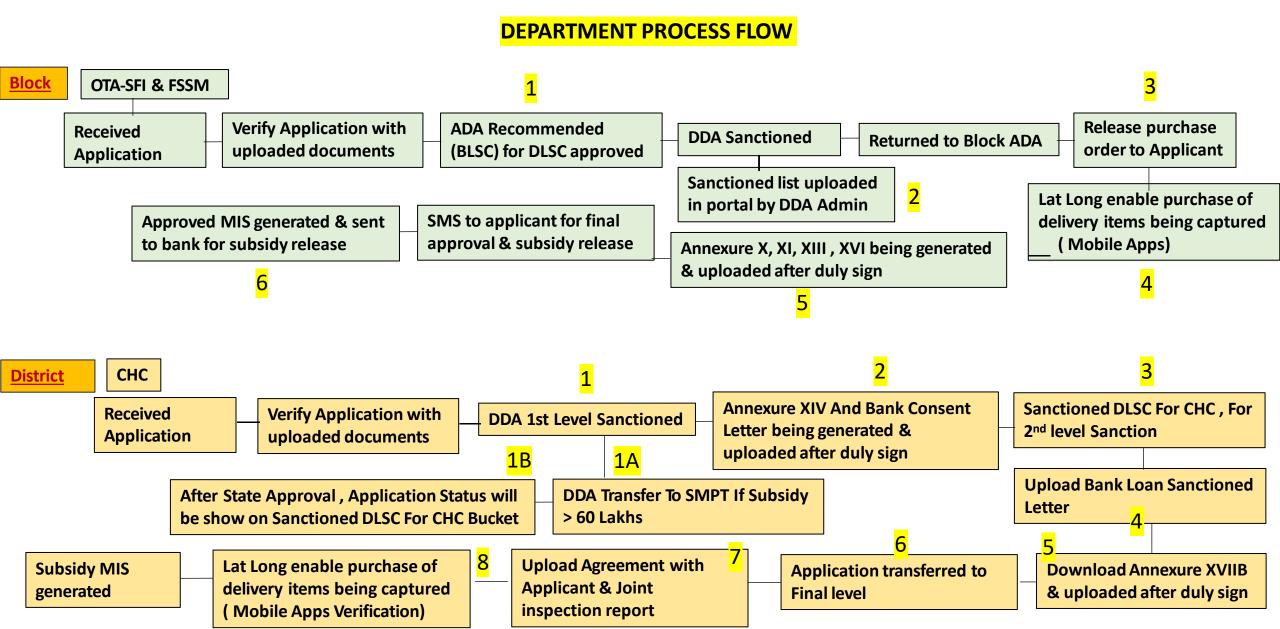

#### DEPARTMENT PROCESS FLOW – OTA SFI, FSSM

Approved MIS generated & sent to bank for subsidy release

SMS to applicant for final approval & subsidy release