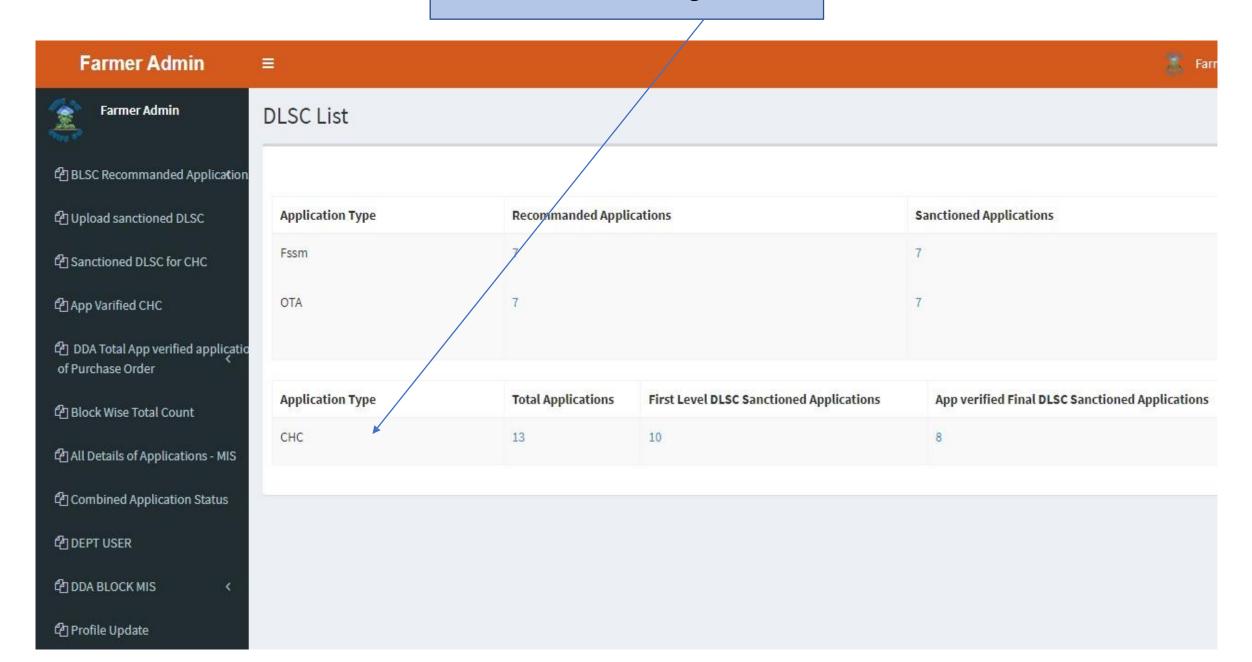

| 250                            | 15955448.5              |
| SOUTH 24 PARAGANAS | 3981                    | 3437             | 662             | 615                        | 365                    | 267                           | 266                            | 26160018                |
| UTTAR DINAJPUR     | 6035                    | 4801             | 4798            | 2024                       | 1059                   | 34                            | 34                             | 50054607.5              |
| Total              | 84113                   | 68834            | 53728           | 22859                      | 10657                  | 4427                          | 3683                           | 510181972.1             |

#### **District Admin Home Page For CHC**



#### Home Page for District (CHC) (District End) 1st Level View

#### New Incorporation in 2021-22 Year



#### Auto generated pre filed Feasibility report

#### ANNEXURE XIV

#### PROFORMA OF FEASIBILITY REPORT OF CUSTOM HIRING CENTRE (NEW/EXISTING)

#### **DURING 2021-22**

1.a)Application No: 000006 b)Block: SINGUR c)Subdivision: SREERAMPUR

2. a)Name of Applicant: Test CHC

b)Contact No: 4500987654 c)Occupation:

d)Address: Test Angus, CHAMPADANY (MUNICIPALITY), SINGUR, HOOGHLY, 712987

e) New CHC / Strengthening of existing CHC (If new strike out sl. no. 10):

3.Details information of machineries of the proposed CHC

| Sl.No | Name of Machinery | Number | Price (Rs) as per<br>application | Remarks: Like selection as per G.O. |
|-------|-------------------|--------|------------------