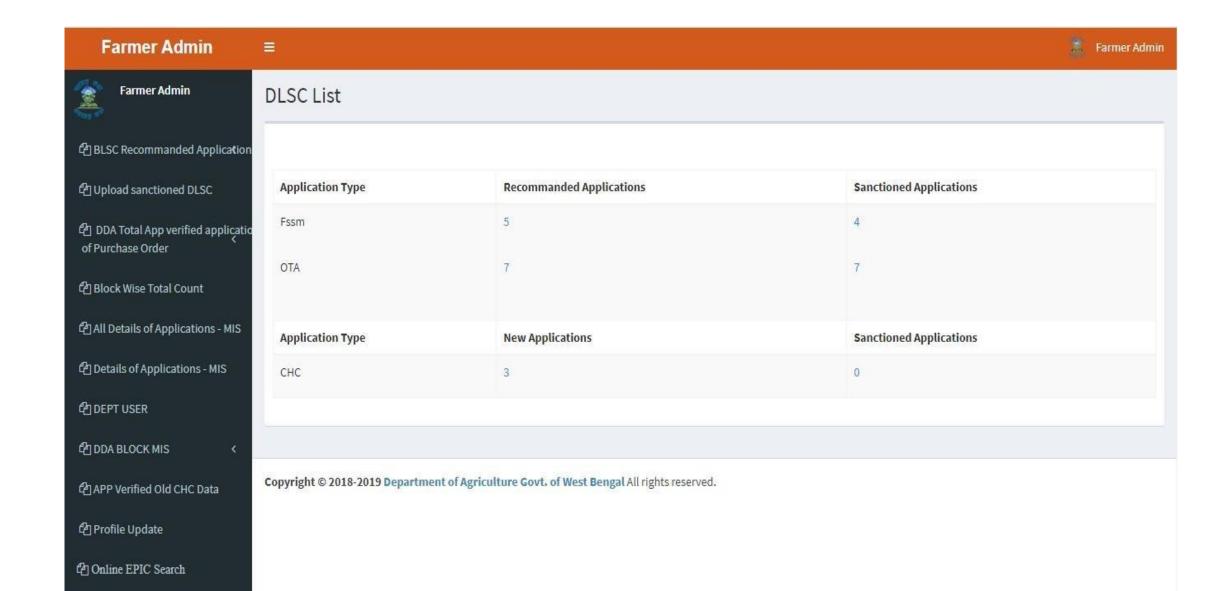

NGUR | BALARAMBATI                  | Sanctioned by DLSC | Download<br>Pdf | Uploaded<br>Document    |
| 000016                                                                 | PPT Test    | HOOGHLY | SREERAMPUR | SINGUR | BOINCHIPOTA                  | New                | Download<br>Pdf | Uploaded<br>Document    |

#### BLSC Recommendation/ Not Recommendation (Block user)

After clicking the Application number this page will open.

Block admin must select either 'recommended or not-recommended'

Recommended Application sent to DLSC for Sanctioned



## After recommendation by Block Admin User, Status will be shown as "Recommended by BLSC"



# **Department Part:**

## **USER TYPE 2 – Asst. DA (Admin), Sub-Division**



# **Department Part:**

# **USER TYPE 3 – DDA (Admin), District**



## **District User Dashboard. (DDA ADMIN)**

**View all Recommended Applications** 

#### Click on here



## After Sanctioned of BLSC Applications







#### Farmer Admin

**但** BLSC Recommanded Application

🖒 Upload sanctioned DLSC

♠ Sanctioned DLSC for CHC

**₾** App Varified CHC

DDA Total App verified application

🔁 Block Wise Total Count

All Details of Applications - MIS

🖆 Combined Application Status

₫ DEPT USER

**DLSC Approved List** 

Click here to download in .xlsx format

Back to Dashboard

Download sanctioned DLSC

| Application Number | Applicant Name | District | Subdivision | Block  | GP                        | Status   |
|--------------------|----------------|----------|-------------|--------|---------------------------|----------|
| 000002             | Test Sandip