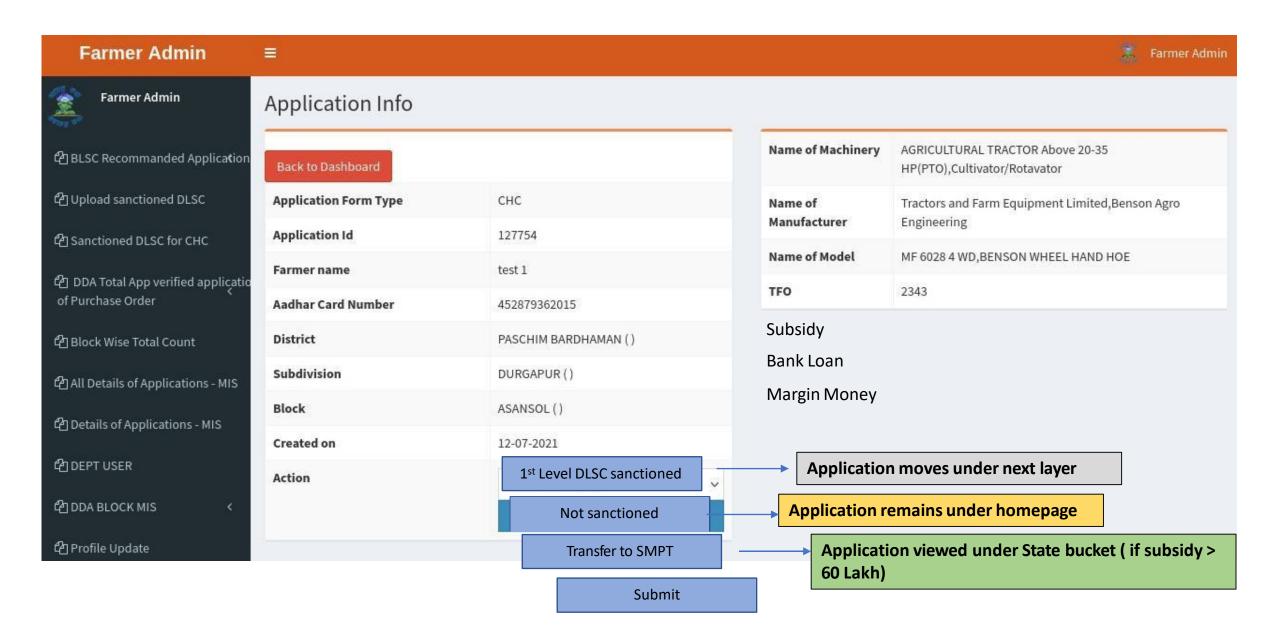

| Block     | Mobile No.  | Total<br>Financial<br>Outlay(TFO)<br>in Rs. | Beneficiary<br>Contribution<br>in Rs<br>minimum<br>@25% of<br>TFO | Bank<br>Loan<br>up to<br>@35%<br>of TFO | Govt.<br>Subsidy<br>@40%<br>of TFO |  |
|        |                   | Test CHC                                                                                                      |           |             |                                             |                                                                   |                                         |                                    |  |

According to the Government Order referred above ,you are requested to issue loan sanction letter as per

000006

SINGUR 4500987654 1600000

560000 640000

400000

#### Click on Application Number on Homepage



#### 2<sup>nd</sup> level layer for CHC under District Admin



#### Annexure XVIIB

#### Sanction Order for CHC

Government of West Bengal

Department of Agriculture

| MemoNo: | Dated: |
|---------|--------|
|         |        |

To

The Beneficiary: Final Test 1

Address: ABCD, BASUBATI, SINGUR, HOOGHLY, 741852

Your application having serial no **000022** forsetting up of Custom Hiring Centre (CHC) has been sanctioned by the DLSC with following details under the scheme **Credit Linked Subsidy Scheme** for Rural Entrepreneurs to set up of Custom Hiring Centre (CHC) of Farm Machineryduring 2021-22

| Sl No. | Description                          | Amount /Period |
|--------|--------------------------------------|----------------|
| 1      | TFO(Rs.)                             | 855000