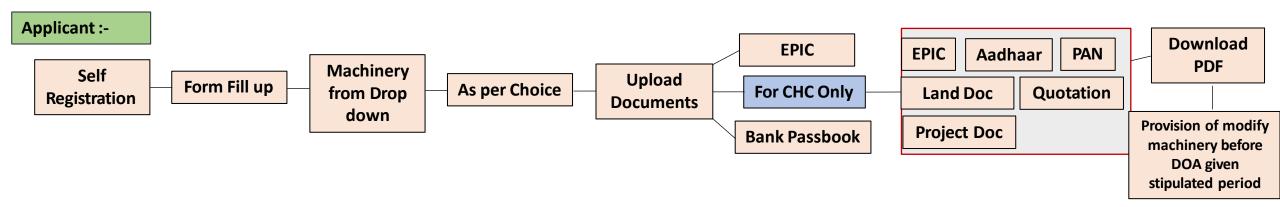

#### **APPLICANT PROCESS FLOW**

Read Notification & user manual carefully.

Apply online with all relevant documents
Can select DOA approved Products along with
Manufacture

\*\* Approved subsidized Product/ manufacture / Comprehensive price will be shown under Scheme.

Can apply only "ONE" scheme.

Applicant who avail subsidy either OTA / FSSM will not be able to select those scheme for next 4 YRS

Application print out along with supportive relevant documents submitted to Block ADA / District DDA office if needed (Scheme Specific)

## **APPLICANT PROCESS FLOW**

uploaded after duly sign