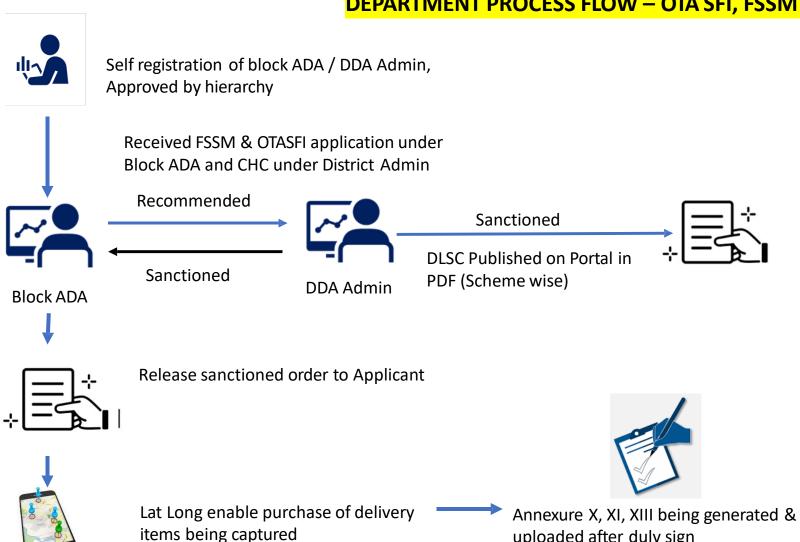

#### DEPARTMENT PROCESS FLOW – OTA SFI, FSSM

Approved MIS generated & sent to bank for subsidy release

SMS to applicant for final approval & subsidy release