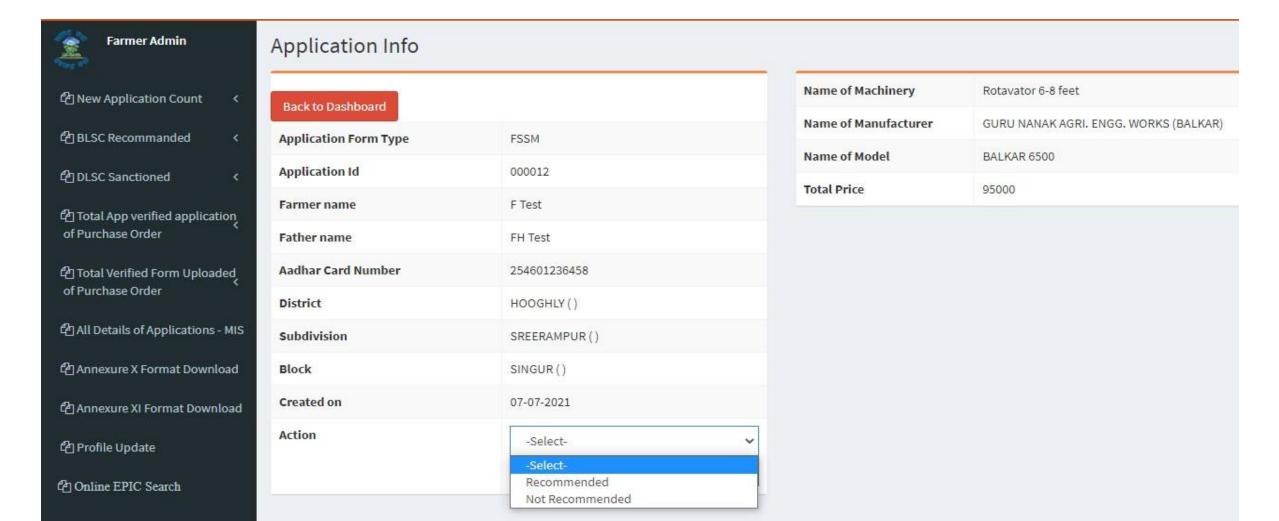

#### C. DOA Part

- Self Registration, approved by hierarchy. Login 2-way Authentication (Password & OTP)
- Approved DLSC list view for Everyone ( Updated time to time)
- Subsidy allocation by Subdivision
- Release Sanctioned letter for purchase. Location enabled App verification of delivery confirmation
- Upload system generated Annexure X, Applicant concern paper
- Auto approved subsidy generated MIS for DOA as well as Bank for release subsidy
- District level monitoring